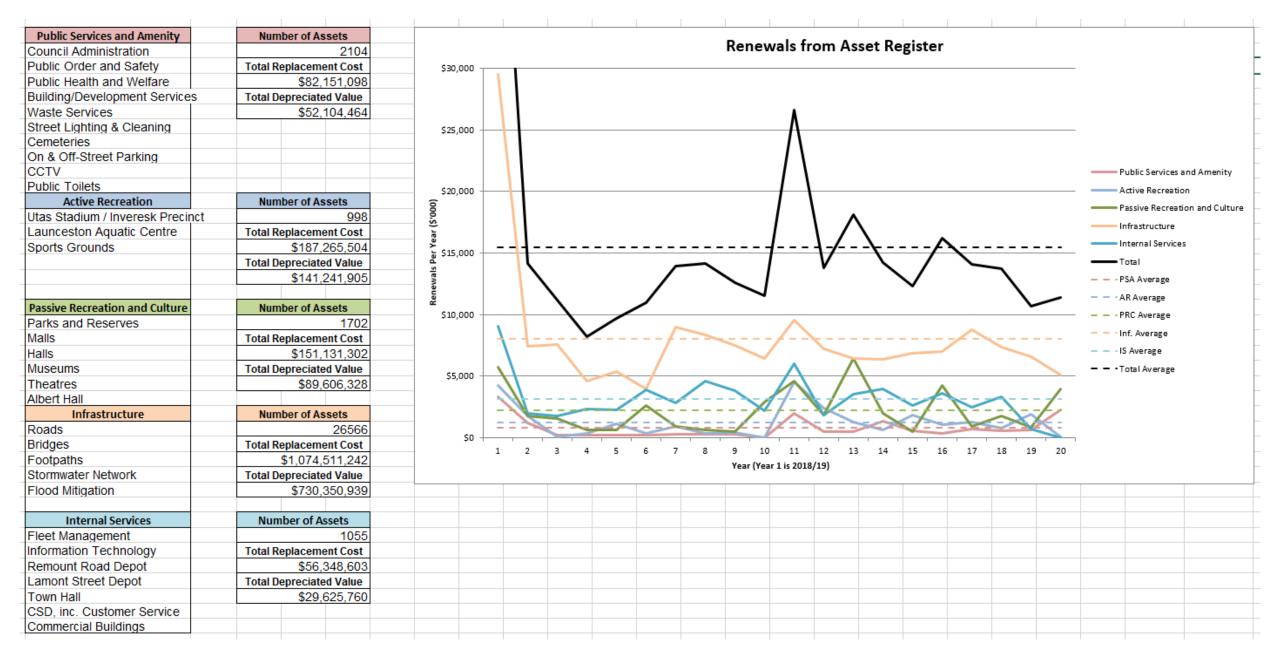

We had widely varying centres of understanding, expertise and control across our organisation – the "haves and the haves nots"

The different centres of control within AM practice across our organisation were not well informed of each other priorities