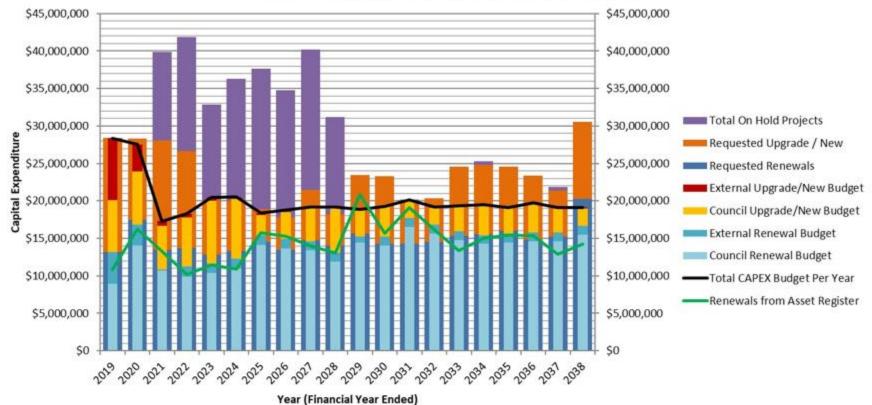

#### **Total Projected Yearly Capital Expenditure**

# Figure 5: 20-Year Forward CAPEX Programs - "On Hold" Projects Separated Out (All-in Scenario)

We were not **consulting & collaborating** effectively across the AM disciplines, or with our service managers ...