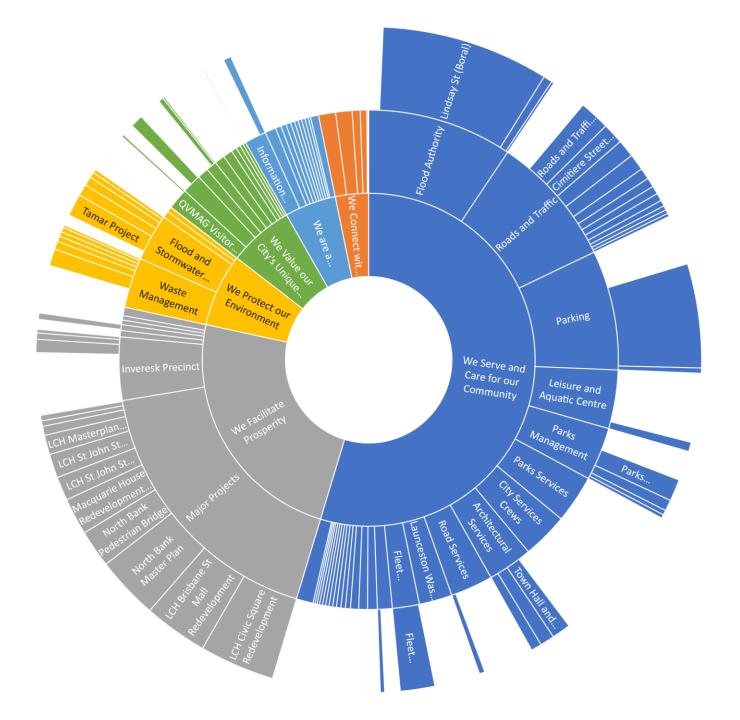

| \$7,000,000.00 | .00 Service Area & Project Expenditure Grouped by Strategic Theme                                                                                                                             |                                                                                                                                                                                                                                                                                                                                                                                                                                                        |                                                                                                                                                                                                                                             |                                                                                                                                                                                                                                                                                                                       |                                                                                                                                                                                                           |     |  |  |
|----------------|-----------------------------------------------------------------------------------------------------------------------------------------------------------------------------------------------|--------------------------------------------------------------------------------------------------------------------------------------------------------------------------------------------------------------------------------------------------------------------------------------------------------------------------------------------------------------------------------------------------------------------------------------------------------|---------------------------------------------------------------------------------------------------------------------------------------------------------------------------------------------------------------------------------------------|-----------------------------------------------------------------------------------------------------------------------------------------------------------------------------------------------------------------------------------------------------------------------------------------------------------------------|-----------------------------------------------------------------------------------------------------------------------------------------------------------------------------------------------------------|-----|--|--|
| \$6,000,000.00 |                                                                                                                                                                                               |                                                                                                                                                                                                                                                                                                                                                                                                                                                        |                                                                                                                                                                                                                                             |                                                                                                                                                                                                                                                                                                                       | 140000                                                                                                                                                                                                    | 000 |  |  |
| \$5,000,000.00 |                                                                                                                                                                                               |                                                                                                                                                                                                                                                                                                                                                                                                                                                        |                                                                                                                                                                                                                                             |                                                                                                                                                                                                                                                                                                                       | 120000                                                                                                                                                                                                    |     |  |  |
| \$4,000,000.00 |                                                                                                                                                                                               |                                                                                                                                                                                                                                                                                                                                                                                                                                                        |                                                                                                                                                                                                                                             |                                                                                                                                                                                                                                                                                                                       | 100000                                                                                                                                                                                                    | 000 |  |  |
| \$3,000,000.00 |                                                                                                                                                                                               |                                                                                                                                                                                                                                                                                                                                                                                                                                                        |                                                                                                                                                                                                                                             |                                                                                                                                                                                                                                                                                                                       | 800000                                                                                                                                                                                                    | 00  |  |  |
| ća 000 000 00  |                                                                                                                                                                                               |                                                                                                                                                                                                                                                                                                                                                                                                                                                        |                                                                                                                                                                                                                                             |                                                                                                                                                                                                                                                                                                                       | 600000                                                                                                                                                                                                    | 00  |  |  |
| \$2,000,000.00 |                                                                                                                                                                                               |                                                                                                                                                                                                                                                                                                                                                                                                                                                        |                                                                                                                                                                                                                                             |                                                                                                                                                                                                                                                                                                                       | 400000                                                                                                                                                                                                    | 00  |  |  |
| \$1,000,000.00 | Thursday 1                                                                                                                                                                                    |                                                                                                                                                                                                                                                                                                                                                                                                                                                        |                                                                                                                                                                                                                                             |                                                                                                                                                                                                                                                                                                                       | 200000                                                                                                                                                                                                    | 00  |  |  |
| \$0.00         | Corporate Planning<br>DSD Management<br>General Manager<br>General Manager<br>Students/Cadets/Trainees<br>CACS Management<br>Information Technology<br>Customer Service<br>Engagement Project | Visitor Innormation Centre<br>Turf Practice Wickets<br>Economic Development<br>LCH Brisbane St Mall Redevelopment<br>Macquarie House Redevelopment Project<br>LCH Masterplan & Strategy<br>Civic Square Public Amenity Building<br>City Development<br>Strategic Planner<br>Environmental Management Projects<br>Hobart Road SW (Stage 2)<br>Flood and Stormwater Management Projects<br>LWC - Organics Processing Facility<br>Bin Replacement Program | Operations<br>Health & Compliance<br>Planning<br>Immunisation<br>Emergency Management Projects<br>Community Development<br>Parking<br>Carr Villa<br>Carr Villa<br>Leisure and Aquatic Centre Projects<br>Town Hall and Annexe Refurbishment | Flood Authority Projects<br>Churchill Park Sports Centre Upgrade<br>Parks Management Projects<br>North Bank and Lindsay St Project<br>Lindsay/Gleadow Link Road<br>Charles St, LGH Road/Pedestrian Improvements<br>Rural Road Reseal Program 2018/19<br>Survey & GIS Capex<br>City Services Crews<br>Fleet Management | Construction<br>Northern Suburbs Project<br>Tourism & Events<br>Princess Theatre & Earl Arts Projects<br>QVMAG Exhibitions and Conservation<br>Launceston Heritage List Review<br>Parks.Planning.Projects |     |  |  |
|                | We are a Proഗ്രേജ്ഞാതല്ലോൾൺ our Communi<br>Region                                                                                                                                             | ity and Baccilitate Prosperity We Protect our Environmen                                                                                                                                                                                                                                                                                                                                                                                               | t We Serve and C                                                                                                                                                                                                                            | Care for our Community                                                                                                                                                                                                                                                                                                | We Value our City's Unique Identity                                                                                                                                                                       |     |  |  |