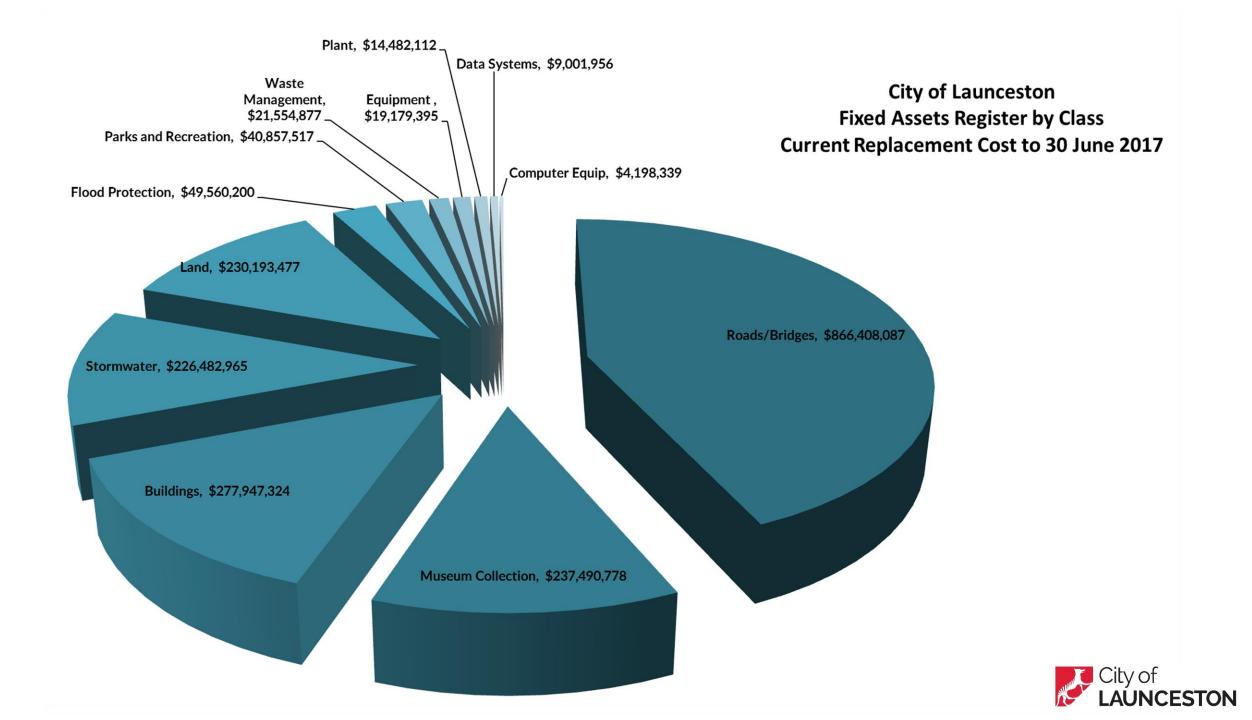

Focus on our Strategic Asset Management Plan Key metrics – Organisational profile

Approach to the development of our SAMP and some of the tools and systems that we utilised SAMP alignment to strategic priorities – Asset investment decision making tools