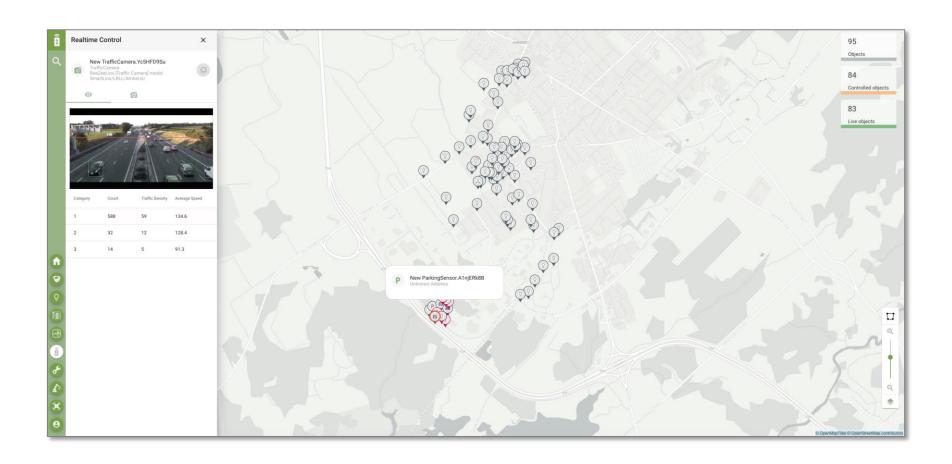

# DATA ACQUISITION PLATFORM (DAP)

# TSP & SLiQ DAP FOR TRAFFIC ANALYTICS

### DAP/TSP

## DAP / SLiQ