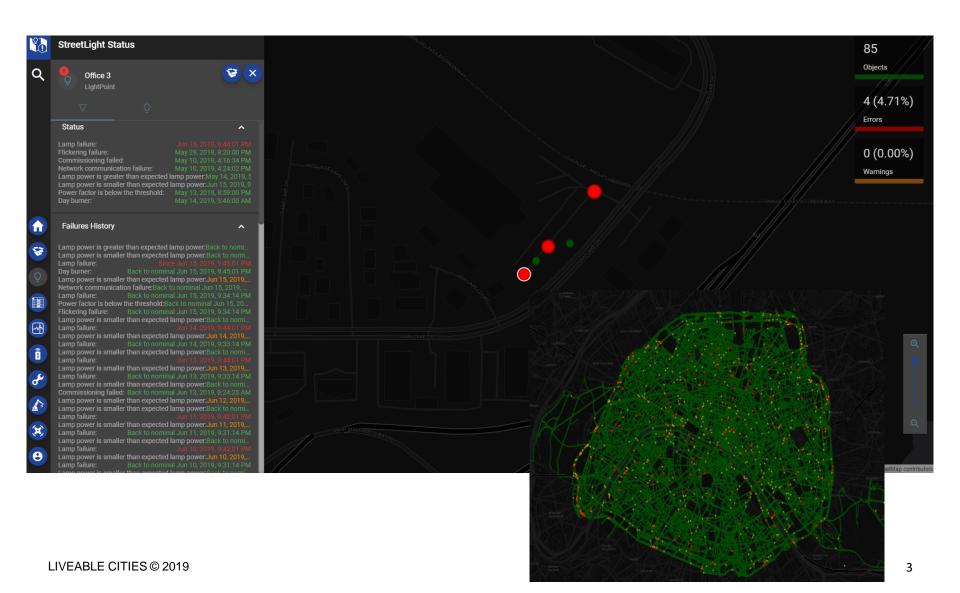

# SMART = SAFE + RESILIENT + EFFICIENT





# LANDING PAGE





# STREETLIGHT STATUS





# STREETLIGHT HEAT MAPS





LIVEABLE CITIES © 2019 4

# STREETLIGHT SCHEDULE





# **WORKFLOW AUTOMATION CENTER**





# **DATA HISTORY**





# DATA ACQUISITION PLATFORM (DAP)





# TSP & SLiQ DAP FOR TRAFFIC ANALYTICS



### DAP/TSP

## DAP / SLiQ



#### Toolless Sensor Platform (TSP) Lighting Controller

Add to any streetlight with a NEMA receptacle.

#### INCLUDED

- Lumen IQ TSP cellular controllers with Radar Traffic Sensor
- Customer account set-up/ SmartLinx commissioning
- Online customer SmartLinx training.
- Lighting scheduling data
- Long term road use analysis
- Traffic intervention initiative analysis
- 1 year SmartLinx software license
- 1 year support services
- Data plan for SIM



#### Streetlight iQ (SLiQ) LED Luminaire

Replace any luminaires

#### INCLUDED

- SLi