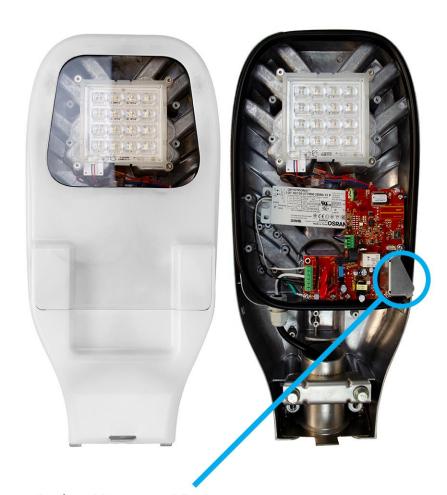

# SLiQ "D" - DATA SENSING SERIES

- D = Data (Radar Sensing)
- Integrated controls + sensing for cost
- This is for the customer who knows they want controls + sensing and want to:
  - Save money on controls / traffic data acquisition / speed profiling / motion
  - Increase reliability
  - Eliminate external electrical connections/ spring contacts
  - Reduce part count and failure points
  - No sealing/gasketing to consider
  - Remove controller and components from direct UV exposure

Optional Integrated Radar
Designed to work with all LRL network Partners