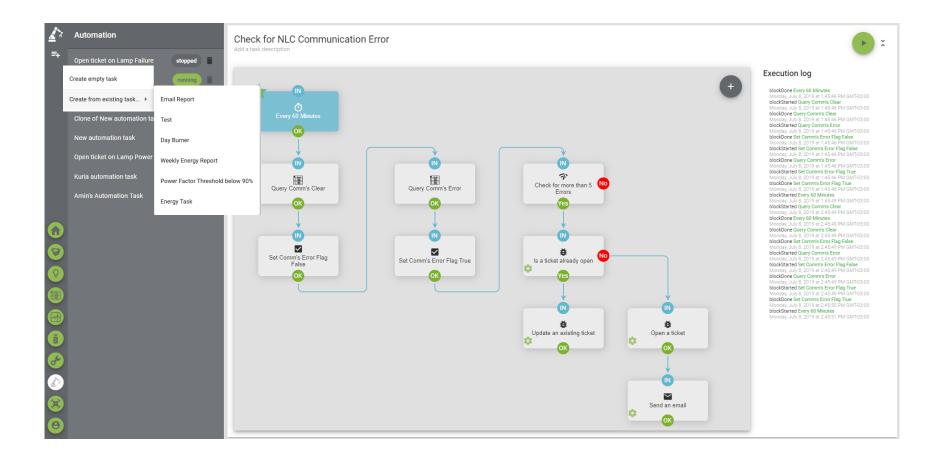

# SMART = SAFE + RESILIENT + EFFICIENT





# LANDING PAGE





# STREETLIGHT STATUS





# STREETLIGHT HEAT MAPS





LIVEABLE CITIES © 2019 4

# STREETLIGHT SCHEDULE





# **WORKFLOW AUTOMATION CENTER**





# **DATA HISTORY**





# DATA ACQUISITION PLATFORM (DAP)





# TSP & SLiQ DAP FOR TRAFFIC ANALYTICS



### DAP/TSP

## DAP / SLiQ



#### Toolless Sensor Platform (TSP) Lighting Controller

Add to any streetlight with a NEMA receptacle.

#### INCLUDED

- Lumen IQ TSP cellular controllers with Radar Traffic Sensor
- Customer account set-up/ SmartLinx commissioning
- Online customer SmartLinx training.
- Lighting scheduling data
- Long term road use analysis
- Traffic intervention initiative analysis
- 1 year SmartLinx software license
- 1 year support services
- Data plan for SIM



#### Streetlight iQ (SLiQ) LED Luminaire

Replace any luminaires

#### INCLUDED

- SLiQ LED luminaires equipped with internal Radar Traffic Sensors
- Customer account set-up/ SmartLinx commissioning
- Online