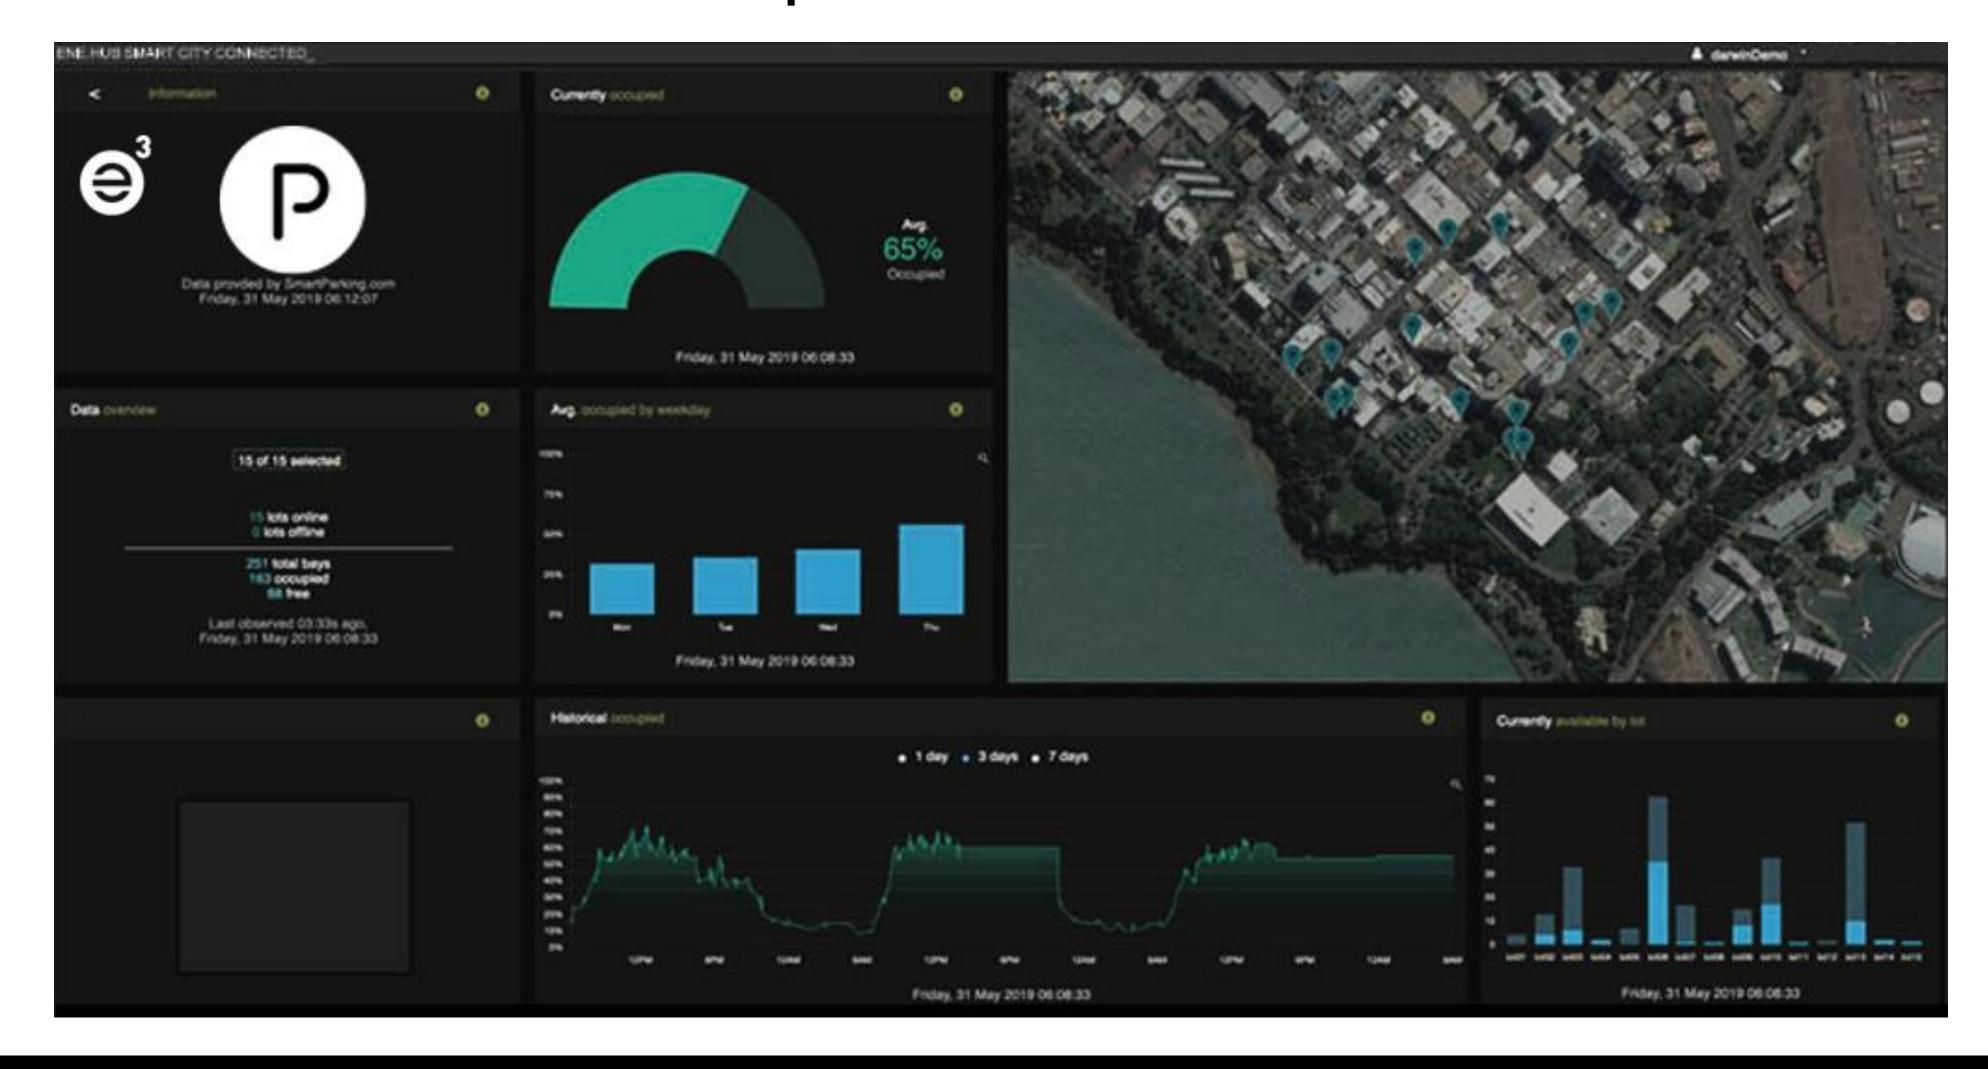

#### Operate – e3

| Smart City Central Management System |        |                |        |
|--------------------------------------|--------|----------------|--------|
| Transport                            | Energy | Communications | Health |
| Environment                          | Safety | Media          | Other  |

#### Operate – e3