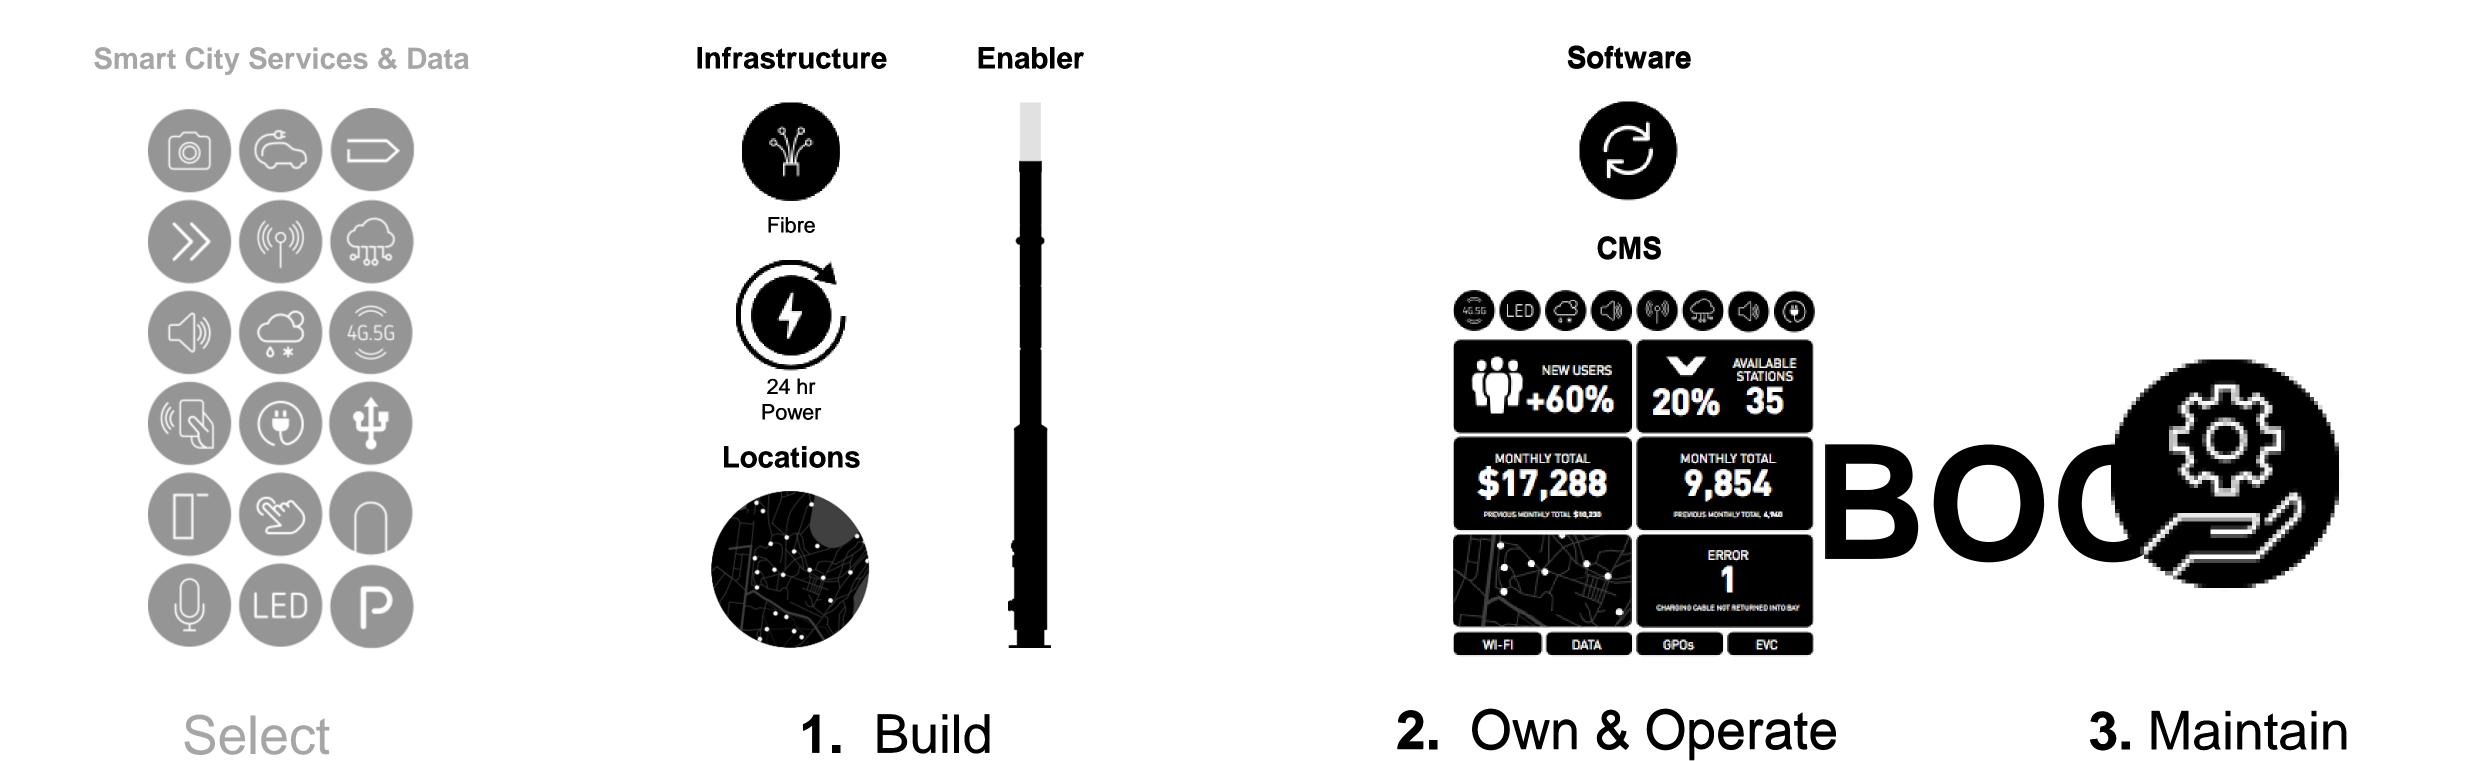

#### The Answer - BOOM

**Build Own Operate Maintain** 

#### **Smart City Services & Data**

Select

#### Power, Fibre & Locations

#### Operate – e3

| Smart City Central Management System |        |                |        |
|--------------------------------------|--------|----------------|--------|
| Transport                            | Energy | Communications | Health |
| Environment                          | Safety | Media          | Other  |